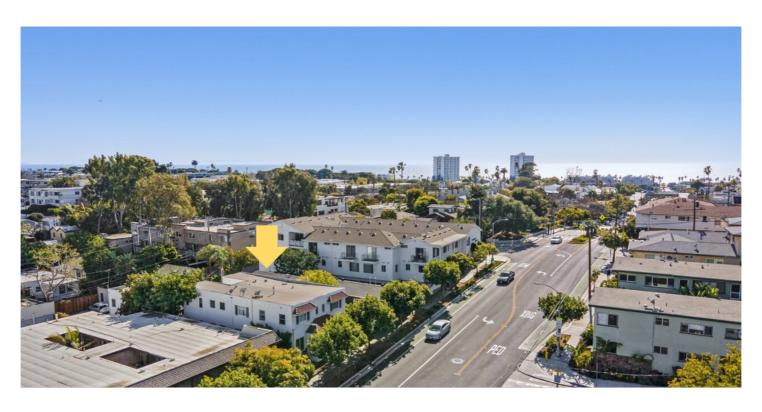

## OCEAN PARK 646

Santa Monica, LA

## **INTRO**

Romantic courtyard Spanish apartment building with 6 units, located in the historic and charming Ocean Park district of Santa Monica. Front structure consists of 4 units with hardwood floors, front and rear entrances, 2 rear units with their own terrace and 4 separately rented garages. Open garden space in the middle for common area use. Extra bonus big storage space.

Just a few short blocks to Main St. Santa Monica and the world famous Santa Monica beaches and pier.

| PROPERTY OVERVIEW |                |
|-------------------|----------------|
| Address:          | 646 Ocean Park |
| Property Type:    | Multifamily    |
| Buildings:        | 1              |
| Stories:          | 2              |