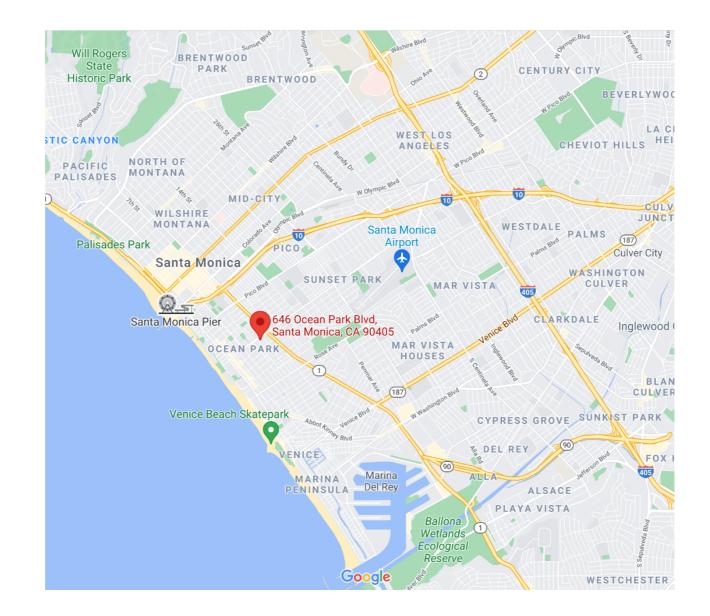

## **LOCATION**

Beach • Coastal • Parks • Restaurants • Lively

Discover one of Santa Monica's most energetic neighborhoods in Ocean Park, a quaint community perched on the sandy shore just south of the Santa Monica Pier. Often compared to Venice Beach, Ocean Park boasts safe residential streets and a trendy collection of shops, cafes, and restaurants.

Ocean Park's pristine location allows residents to access Santa Monica's retail, restaurant, and nightlife scene within minutes. Luxurious mid-rise condos reside along the beach, along with a mixture of older bungalows, apartment buildings, and upscale beach houses throughout the neighborhood. Local parks are abundant throughout the neighborhood with plenty of open green space overlooking the beach. Enjoy the scenic ocean views from Dorothy Green Park or Ocean View Park after you find your cozy apartment in this lively Santa Monica neighborhood.