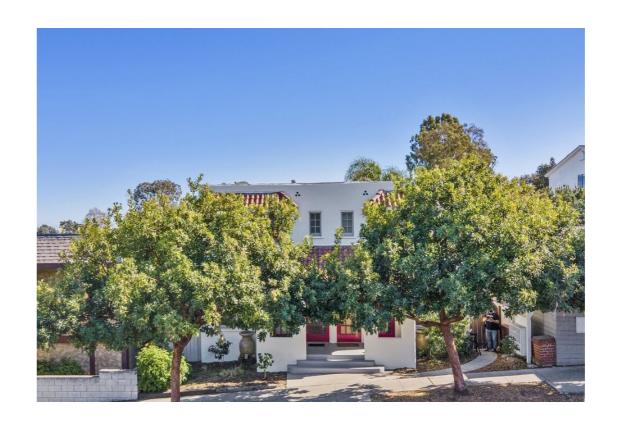

## OCEAN PARK 646

Santa Monica, LA

## **INTRO**

Romantic courtyard Spanish apartment building with 6 units, located in the historic and charming Ocean Park district of Santa Monica. Front structure consists of 4 units with hardwood floors, front and rear entrances, 2 rear units with their own terrace and 4 separately rented garages. Open garden space in the middle for common area use. Extra bonus big storage space.

Just a few short blocks to Main St. Santa Monica and the world famous Santa Monica beaches and pier.

| PROPERTY OVERVIEW |                |
|-------------------|----------------|
| Address:          | 646 Ocean Park |
| Property Type:    | Multifamily    |
| Buildings:        | 1              |
| Stories:          | 2              |