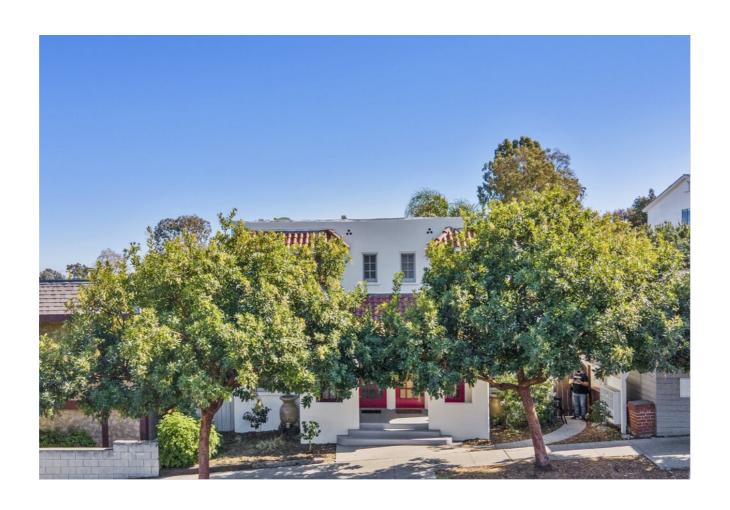

## **INTRO**

Romantic courtyard Spanish apartment building with 6 units, located in the historic and charming Ocean Park district of Santa Monica. Front structure consists of 4 units with hardwood floors, front and rear entrances, 2 rear units with their own terrace and 4 separately rented garages. Open garden space in the middle for common area use. Extra bonus big storage space.

Just a few short blocks to Main St. Santa Monica and the world famous Santa Monica beaches and pier.

| PROPERTY OVERVIEW |                |
|-------------------|----------------|
| Address:          | 646 Ocean Park |
| Property Type:    | Multifamily    |
| Buildings:        | 1              |
| Stories:          | 2              |